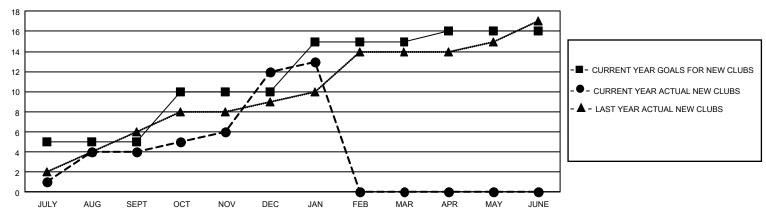

## GOALS AND ACTUAL NEW CLUBS CUMULATIVE

## GMT Constitutional Area 5 - E, Group N

REPORT DOES NOT INCLUDE CLUBS IN UNDISTRICTED AREAS.

| Clubs         |               |             |               | Members               |                        |                         |                                                    |  |
|---------------|---------------|-------------|---------------|-----------------------|------------------------|-------------------------|----------------------------------------------------|--|
|               | RESULTS FO    | R 2020-2021 |               | RESULTS FOR 2020-2021 |                        |                         |                                                    |  |
| QUARTER       | NEW CLUB GOAL | NEW CLUBS   | DROPPED CLUBS | QUARTER MEM           | BER GROWTH NET<br>GOAL | MEMBER GROWTH<br>ACTUAL | DROPPED<br>MEMBERS ACTUAL<br>(including transfers) |  |
| JULY/AUG/SEPT | 15            | 4           | 3             | JULY/AUG/SEPT         | 445                    | 729                     | 286                                                |  |
| OCT/NOV/DEC   | 15            | 8           | 2             | OCT/NOV/DEC           | 390                    | 609                     | 347                                                |  |
| JAN/FEB/MAR   | 15            | 1           | 0             | JAN/FEB/MAR           | 170                    | 89                      | 31                                                 |  |
| APR/MAY/JUNE  | 3             | 0           | 0             | APR/MAY/JUNE          | 110                    | 0                       | 0                                                  |  |