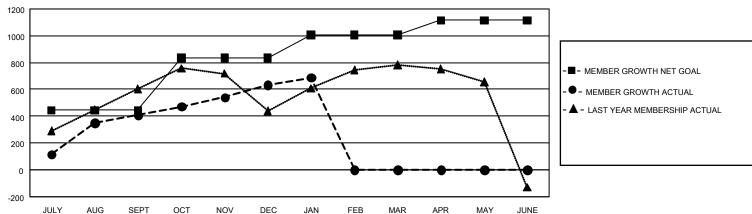

## GOALS AND ACTUAL MEMBERS CUMULATIVE

| DROPPED CLUBS: 5           |     | 255 CLUBS OF 437 ADDED 1 OR MORE<br>NEW MEMBERS | GENDER DISTRIBUTION  MALE 8,465 (66.58%) |                |       |
|----------------------------|-----|-------------------------------------------------|------------------------------------------|----------------|-------|
| DROPPED MEMBERS            |     |                                                 | FEMALE                                   | 4,249 (33.42%) |       |
| DECEASED                   | 28  | CLICK HERE FOR CUMULATIVE                       | TOTAL FAMILY UNIT MEMBERS                |                | 1,513 |
| CLUB CANCELLED 0 OTHER 636 |     | MEMBERSHIP DATA                                 | FAMILY MEMBERS PAYING HALF DUES          |                | 841   |
| TOTAL                      | 664 |                                                 |                                          |                |       |

## GMT Constitutional Area 5 - E, Group N

REPORT DOES NOT INCLUDE CLUBS IN UNDISTRICTED AREAS.

| Clubs         |               |             |               | Members               |                        |                         |                                                    |  |
|---------------|---------------|-------------|---------------|-----------------------|------------------------|-------------------------|----------------------------------------------------|--|
|               | RESULTS FO    | R 2020-2021 |               | RESULTS FOR 2020-2021 |                        |                         |                                                    |  |
| QUARTER       | NEW CLUB GOAL | NEW CLUBS   | DROPPED CLUBS | QUARTER MEM           | BER GROWTH NET<br>GOAL | MEMBER GROWTH<br>ACTUAL | DROPPED<br>MEMBERS ACTUAL<br>(including transfers) |  |
| JULY/AUG/SEPT | 15            | 4           | 3             | JULY/AUG/SEPT         | 445                    | 729                     | 286                                                |  |
| OCT/NOV/DEC   | 15            | 8           | 2             | OCT/NOV/DEC           | 390                    | 609                     | 347                                                |  |
| JAN/FEB/MAR   | 15            | 1           | 0             | JAN/FEB/MAR           | 170                    | 89                      | 31                                                 |  |
| APR/MAY/JUNE  | 3             | 0           | 0             | APR/MAY/JUNE          | 110                    | 0                       | 0                                                  |  |